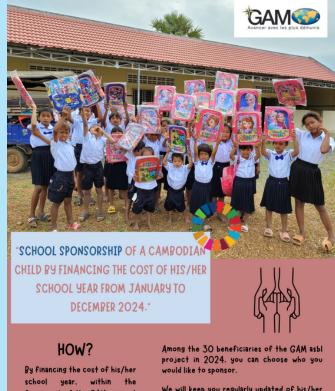

New for 2024, GAM asbl has launched a school sponsorship campaign for 30 Cambodian children, as part of GAM's literacy education programme and Cambodia, in order to cover all their costs.

Schooling for one year for each child costs €33 per month or €393 per vear. Contact us for more information:

framework of the GAM project in 2024. This means:

393 € per year (per child) 33 € per month (per child) We will keep you regularly updated of his/her developments.

> GAM asbl - BNP PARIBAS FORTIS BE21 0015 3692 6503